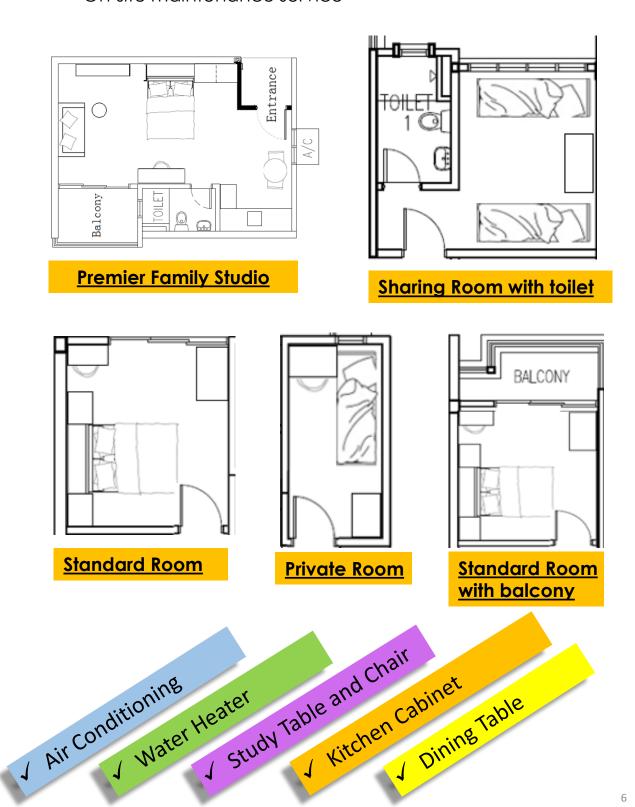

## 5 Type of Facilities Provided: -

Your unit and study bedroom can be summarized as follows:-

- ✓ A unit is organized into rooms for groups of two to five students
- ✓ Residents share an open kitchen and lounge area
- ✓ All accommodations are based on self-catering basis
- ✓ On-site maintenance service

## **Rental Process**

| Room Type                     | Accommodation<br>Fees Per<br>Student(RM) | General<br>Deposit | 3 Months<br>Advance<br>Rental | Admin and<br>Service<br>Charge | Total<br>Payment |
|-------------------------------|------------------------------------------|--------------------|-------------------------------|--------------------------------|------------------|
| Sharing Room<br>(With Toilet) | 490                                      | 1,470              | 1,470                         | 500                            | 3,440            |
| Private Room                  | 600                                      | 1,800              | 1,800                         | 500                            | 4,100            |
| Standard Room                 | 750                                      | 2,250              | 2,250                         | 500                            | 5,000            |
| Standard Room (with balcony)  | 850                                      | 2,550              | 2,550                         | 500                            | 5,600            |
| Premier Family<br>Studio      | 1,500                                    | 4,500              | 4,500                         | 500                            | 9,500            |